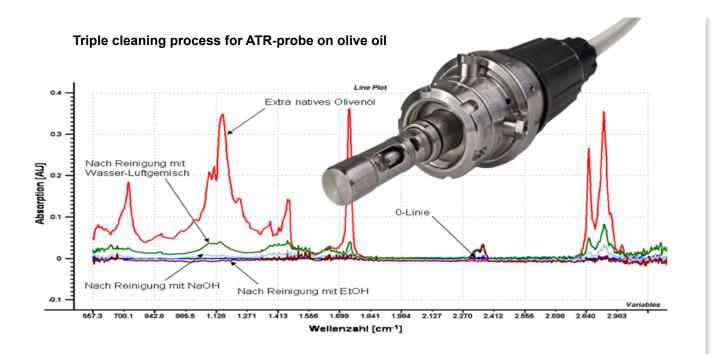

## **Cleanable Fiber Probes with Process Interfaces**

**FlexiSpec**® probes design enables their use for reaction monitoring with no artifacts caused by optics contamination as they can be retracted, cleaned and calibrated during chemical process.

Process-interfaces SensoGate-FOS and Ceramat-FOS made by KNICK with approved fitting & flanges for *FlexiSpec*® probes to secure their semi or full automated use in complete process systems.