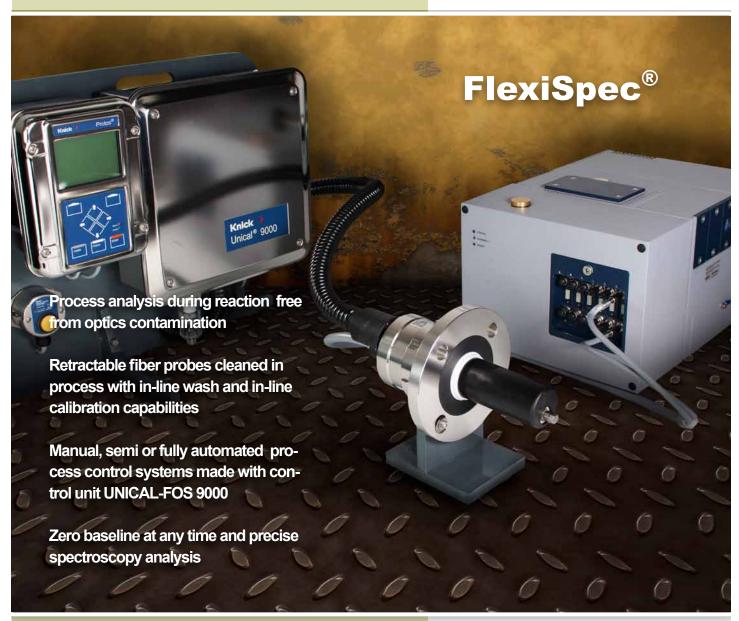

## **Cleanable Fiber Probes with Process Interfaces**

**FlexiSpec**® probes design enables their use for reaction monitoring with no artifacts caused by optics contamination as they can be retracted, cleaned and calibrated during chemical process.

Process-interfaces SensoGate-FOS and Ceramat-FOS made by KNICK with approved fitting & flanges for *FlexiSpec*® probes to secure their semi or full automated use in complete process systems.