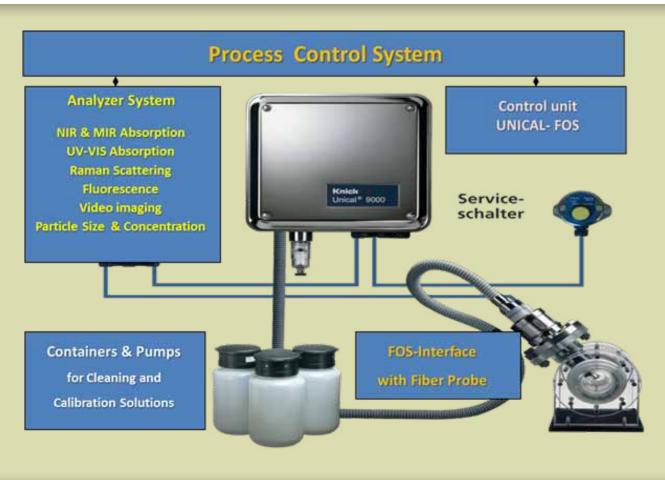

Process-interfaces SensoGate-FOS and Ceramat-FOS made by KNICK with approved fitting & flanges for *FlexiSpec*® probes to secure their semi or full automated use in complete process systems.