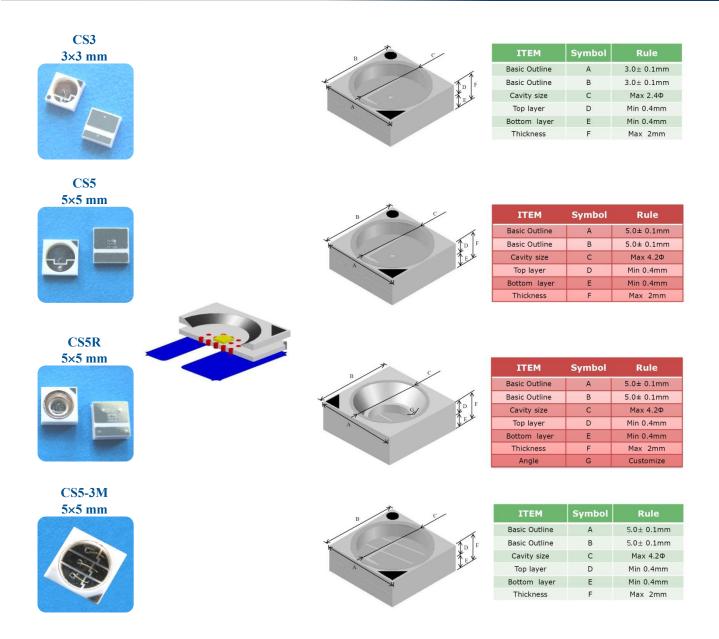

## LIGHT EMITTING DIODES

- Tiny packages for surface mounting
- Anode and cathode are led to the metalised areas on the back side of the ceramic surface
- Material Low Temperature Co-fired Ceramic (LTCC):
  - thermal conductivity 25 W/mK
  - thermoresistance 8 °C/W
- Microreflector (for model SMD5R) provides at reduction of radiation divergence