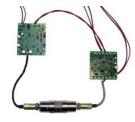

LED driver

PD preamlpifier board

Synchronous detector

Evaluation system for CO<sub>2</sub> (or CH<sub>4</sub>) detection