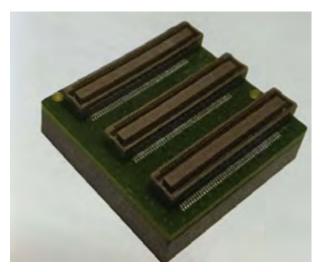

# Compton camera detector

# **Key Features**

Work at room temperature High energy resolution High spatial resolution Long-term operation stability

# **Applications:**

Homeland security Food inspection Astronomical detector Portable imaging probe