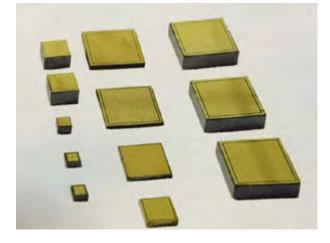

# **CdZnTe Detector**

CZT high resolution pixel detector

SPECT、Gamma camera detector

#### Key Features

Work at room temperature High energy resolution High spatial resolution Long-term operation stability

#### **Applications:**

Homeland security Food inspection Astronomical detector Portable imaging probe