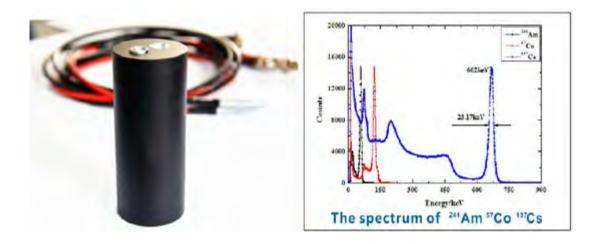

## CdZnTe Probe

| Energy range       | 40KeV~1.5MeV |
|--------------------|--------------|
| Dimension          | Ф40x97mm     |
| Power supply       | +/-12V       |
| Input high voltage | -800V~-2500V |
| Energy resolution  | <4%@662Kev   |

CdZnTe probe is consisting of CZT crystal, low noise charge sensitive preamplifier and SK

molding circuitry. The probe has features of high energy resolution, high

sensitivity, small volume, light weight etc., it is mainly used for low-energy X and gamma ray energy

spectrum measurement.