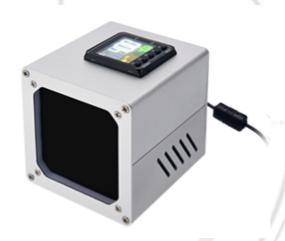

## EOC-BT-HT70 Black Body

This BT-HT70 Series Black-body adopts automatic temperature control method, with high precision and good stability.

It is easy to operate, small in size, easy to carry and install on-site, can be used for on-site calibration with the human body temperature imager, mainly used for human body monitoring.

#### **Features**

- Automatic temperature control, stable temperature, safe, and reliable
- Novel appearance, easy operation
- Small size, lightweight, easy to carry and calibrate on-site
- Support temperature digital display and adjustment, high precision