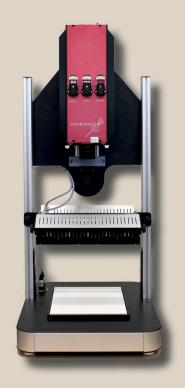

# Stepper table

The **stepper table** is a positioning table that moves the object vertically to the scanning direction of the optical system (Push-Broom Scanning).

The table is optimized for use with our own spectral imaging systems.

It can be upgraded by adding the option for scanning in a second direction. This is useful if measurements with a high magnification are needed. In such a case, the camera might not be able to capture the whole scanning area in one scan. Therefore, scanning in x and y directions might be required to cover the entire scanning area.

The stepper table is controlled by the data acquisition software SiCap-GB just like our spectral imaging systems.