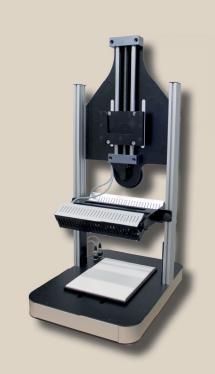

# Stepper table

The **stepper table** is a positioning table that moves the object vertically to the scanning direction of the optical system (Push-Broom Scanning).

The table is optimized for use with our own spectral imaging systems.

## Stepper table with RedEye 1.7