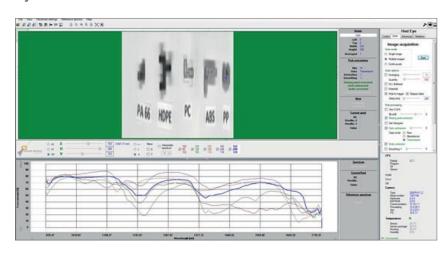

The stepper table is controlled by the data acquisition software SiCap-GB just like our spectral imaging systems.