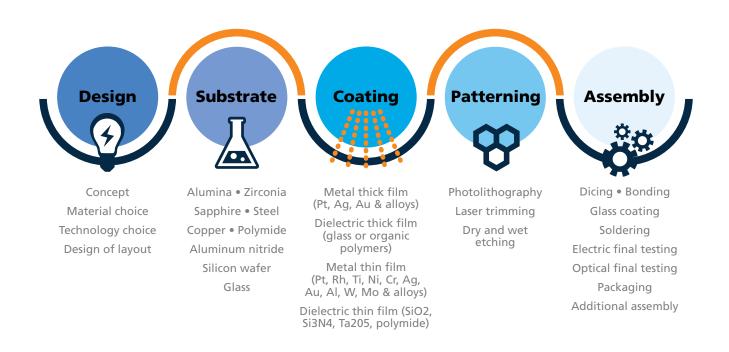

EOC offers a fast design-in-process and ideal sensor operation conditions for the development of your application. There is a broad choice of materials, technologies, size, form and capabilities of these sensors. Let us help you find the right ingredients to build the ideal sensor to suit your application.

## **Innovative Sensor Technology**

Custom designs for all your applications. Speed up your product design phase by designing application-specific sensor components pre-assembled for easy system integration. Our experts will help you find the right sensor solution to fit your requirements.