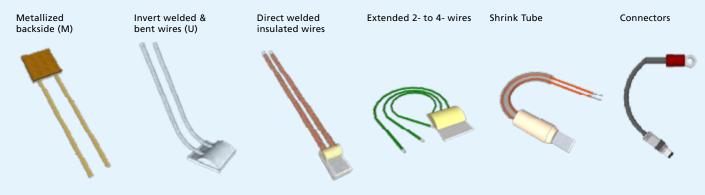

EOC offers a fast design-in-process and ideal sensor operation conditions for the development of your application. There is a broad choice of materials, technologies, size, form and capabilities of these sensors. Let us help you find the right ingredients to build the ideal sensor to suit your application.

## **Innovative Sensor Technology**

Custom designs for all your applications. Speed up your product design phase by designing application-specific sensor components pre-assembled for easy system integration. Our experts will help you find the right sensor solution to fit your requirements.